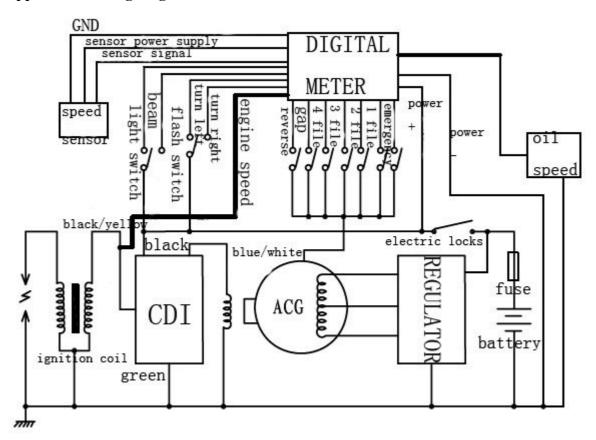

lation shows that dynamic visual

### **Key Features**

1. Operating Temperature-20degree celsius--70degree celsius

Relative humidity 45--75

2. Normal operating voltage range DC10—18V

Rated Current less than 80 mA

- 3. Maximum speed display 199 Km / h, Engine speed display each cell 500 r/min, the largest 12000 r/min (LCD)
- 4. The largest single cumulative mileage 999.9KM and clear power,

the maximum cumulative mileage 99999KM

- 5. Left turn lights, position lights, neutral gear indicator (N) instructions for the green, blue beam direction, P instructions for the red, R instructions for the orange
- 6. Claims details instructionsWhen the instrument appears lacking fuel, the LCD screen shows the orange oil-bit symbols

**Product installation plans** 



# Application wiring diagram



# Product outlet map



#### **Color line features**

1.black: power +12V

2. light purple:emergency +

3.green/blue: reverse -

4.brown/white: position lamp

5.brown: back light6.orange: turn left +

7.green 1: earth 8.green/red: gap –

9.light blue: turn right +

10. pink: 1 file -

11. blue/red: 2 file-

12. green/black: 3 file -

13.yellow/red:4 file -

14. red: hall signal

15. black/white: hall power +5V

16. green: earth -

17. blue: light(beam)

18. yellow/white: oil level –

19. black/yellow: speed signal

## 20. white 1:emergency light

## 21. white: emergency light