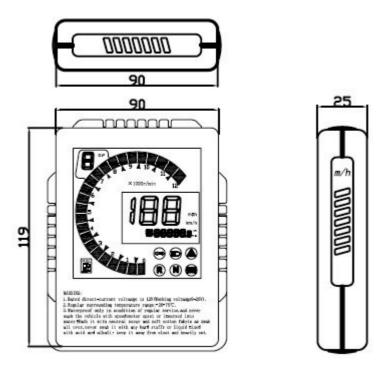

- 1.JT200-7 ATV Digital meter of motorcycle parts
- 2. Working stability indicating accurate
- 3. High quantity
- 4. Competitive price

Product name JT200-7 ATV Digital meter of motorcycle parts

Applicable models Applicable to motor vehicles under a variety of displacement 200cc

#### **Features**

- 1. Working stability, LCD indicating accurate
- 2. Indicator lights laser engraving technology meet, show a clear three-dimensional
- 3. Engine speed simulation shows that dynamic visual

### **Key Features**

1. Operating Temperature-20degree celsius--70degree celsius

Relative humidity 45--75

2. Normal operating voltage range DC10—18V

Rated Current less than 80 mA

- 3. Maximum speed display 199 Km / h, Engine speed display each cell 500 r/min, the largest 12000 r/min (LCD)
- 4. The largest single cumulative mileage 999.9KM and clear power,

the maximum cumulative mileage 99999KM

- 5. Left turn lights, position lights, neutral gear indicator (N) instructions for the green, blue beam direction, P instructions for the red, R instructions for the orange
- 6. Claims details instructionsWhen the instrument appears lacking fuel, the LCD screen shows the orange oil-bit symbols