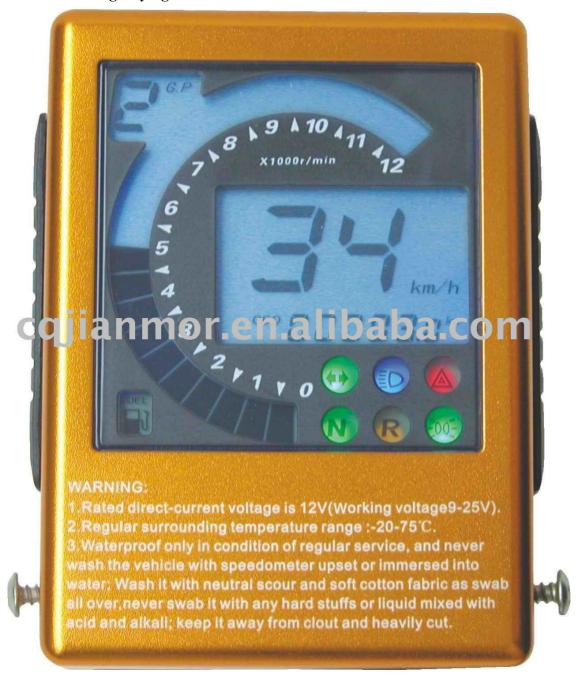

- 1.JT200-7 ATV Digital meter of motorcycle parts
- 2. Working stability indicating accurate
- 3. High quantity
- 4. Competitive price

Product name JT200-7 ATV Digital meter of motorcycle parts

Applicable models Applicable to motor vehicles under a variety of displacement 200cc

#### **Features**

- 1. Working stability, LCD indicating accurate
- 2. Indicator lights laser engraving technology meet, show a clear three-dimensional
- 3. Engine speed simulation shows that dynamic visual

### **Key Features**

1. Operating Temperature-20degree celsius--70degree celsius

Relative humidity 45--75

2. Normal operating voltage range DC10—18V

Rated Current less than 80 mA

- 3. Maximum speed display 199 Km / h, Engine speed display each cell 500 r/min, the largest 12000 r/min (LCD)
- 4. The largest single cumulative mileage 999.9KM and clear power,

the maximum cumulative mileage 99999KM

- 5. Left turn lights, position lights, neutral gear indicator (N) instructions for the green, blue beam direction, P instructions for the red, R instructions for the orange
- 6. Claims details instructionsWhen the instrument appears lacking fuel, the LCD screen shows the orange oil-bit symbols