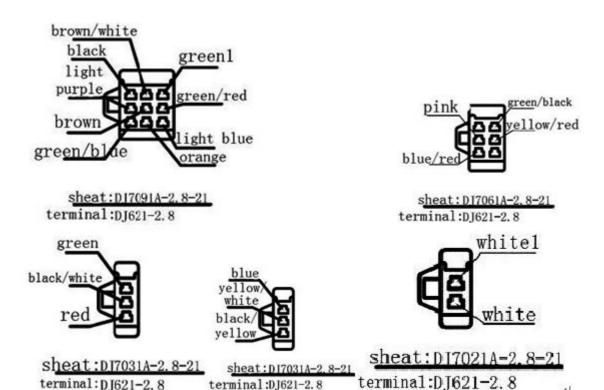

# Product outlet map

#### **Color line features**

1.black: power +12V

2. light purple:emergency +

3.green/blue: reverse -

4.brown/white: position lamp

5.brown: back light6.orange: turn left +

7.green 1: earth 8.green/red: gap –

9.light blue: turn right +

10. pink: 1 file -

11. blue/red: 2 file-

12. green/black: 3 file -

13.yellow/red:4 file -

14. red: hall signal

15. black/white: hall power +5V

16. green: earth -

17. blue: light(beam)

18. yellow/white: oil level –

19. black/yellow: speed signal

## 20. white 1:emergency light

## 21. white: emergency light