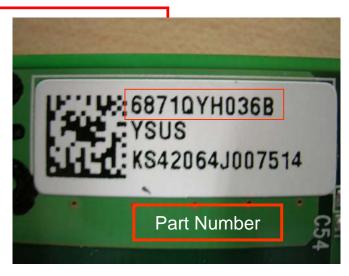

# PDP42V7 Z-SUS Board PDP42V7 CTRL Board Board Label **B/D White Label BOARD ASS'Y** PART NO. **BOARD NAME BOARD** SERIAL NO.

**Great Company Great People**