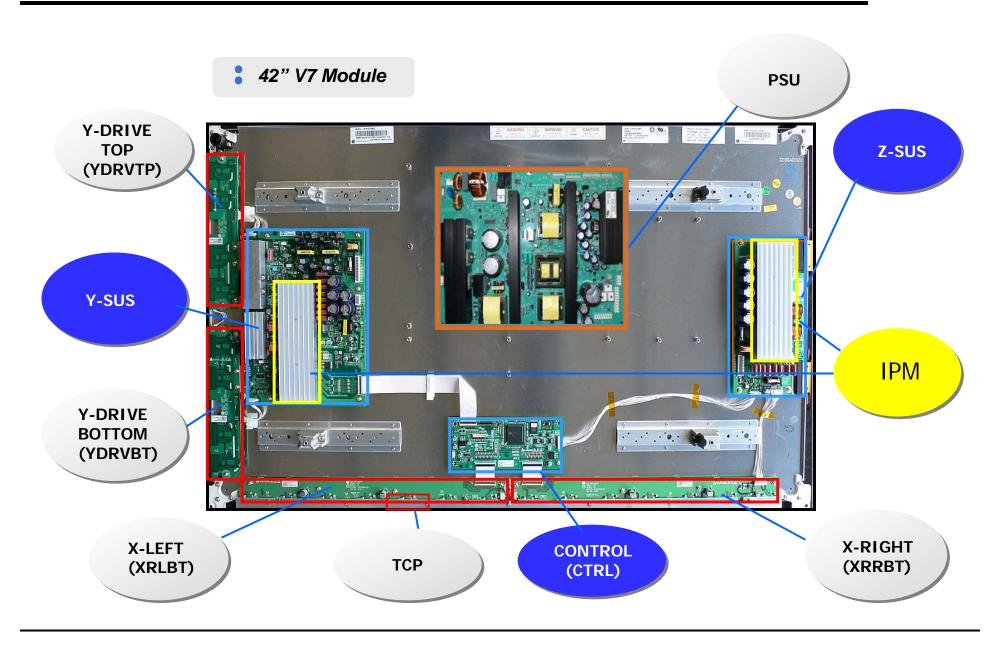

#### **Field SVC Guide**

◆ Market : Global (PAL BG/I/DK, SECAM L/L', NTSC, PAL M/N)

When a PCB fitted to the PDP module fails (CTRL,YDRVTP,YDRVBT,XRLBT,XRRBT,YSUS, ZSUS) please only use the replacement part number according to the list.

◆ Especially when Y-SUS Board fitted to the Y-SUS Board fails please use the repair kit to change Y-SUS, Z-SUS and Control Board all together according to the list and mal-discharge case is required ROM fitting as the ROM application list