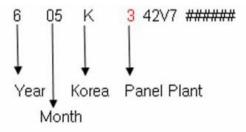

#### Ex) 42V73DN3G

- 42V7: Model

- 3: Panel Plant\_A2(\* 4:Panel Plant\_A3)- DN3G: ROM Version

### 1. Serial No. matching to ROM and Y-SUS B/D

| Applied Module Serial No.      | Applied SVC ROM | Panel | Applied Y-SUS B/D |
|--------------------------------|-----------------|-------|-------------------|
| 605K <mark>3</mark> 42V7###### | 42V73DNCS1      | A2    | 6871QYH036A,B,C   |
| 605K342V7######                | 42V73CS4AD      | A2    | 6871QYH036D       |
| 605K442V7######                | 42V74DV3G       | А3    | 6871QYH036A,B,C   |
| 605K442V7######                | 42V74DACS1      | А3    | 6871QYH036D       |

#### **Panel Plant**

- 1. 1: A1-a
- 2. 2: A1-b
- 3. 3: A2
- 4. 4: A3

Vzb is the lowered voltage compared with Vs-voltage, In the period of Set\_down and Scan. Because of reduced voltage difference between Y and Z, Self addressing does not occur during no data.