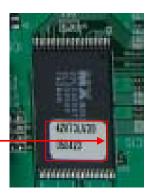

### 1. Serial No. matching to ROM and Y-SUS B/D

| Applied Module Serial No.      | Applied SVC ROM | Panel | Applied Y-SUS B/D |
|--------------------------------|-----------------|-------|-------------------|
| 605K <mark>3</mark> 42V7###### | 42V73DNCS1      | A2    | 6871QYH036A,B,C   |
| 605K342V7######                | 42V73CS4AD      | A2    | 6871QYH036D       |
| 605K442V7######                | 42V74DV3G       | А3    | 6871QYH036A,B,C   |
| 605K442V7######                | 42V74DACS1      | А3    | 6871QYH036D       |

#### 2. Serial No. Application