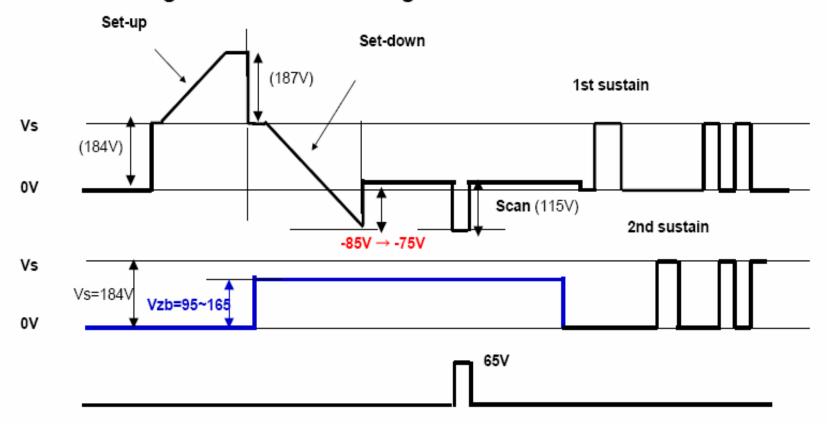

If you don't have the KIT PCB, apply the Non-Vzb ROM according to Panel Plant.

- 3. The Voltage Adjustment of Y-SUS and Z-SUS B/D
  - → Y-SUS B/D: Vy (-80V), Vsc (115V), Vzb (165V)
  - → PSU: Vs (187V), Va (65V)

#### **Panel Plant**

- 1. 1: A1-a
- 2. 2: A1-b
- 3. 3: A2
- 4. 4: A3

Vzb is the lowered voltage compared with Vs-voltage, In the period of Set\_down and Scan. Because of reduced voltage difference between Y and Z, Self addressing does not occur during no data.