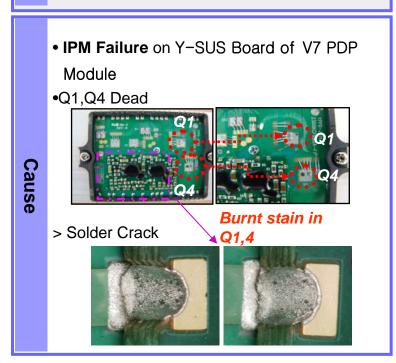

#### **Issue**

◆ Applicable Models : All H2 series PDP-TV with 42V7 Module Fitted 42PX1RV, 42PX2RV\*,, 42PX3RV\*, 42PX4RV\*, 42PX4MV\*, 42PM3MV\* \* Others:##-42PX40 Series, RZ-42PX30

Symptom

: No Picture & Audio Sound OK

#### **Field SVC Guide**

◆ Market : Global (PAL BG/I/DK, SECAM L/L', NTSC, PAL M/N)

When a PCB fitted to the PDP module fails (CTRL,YDRVTP,YDRVBT,XRLBT,XRRBT,YSUS, ZSUS) please only use the replacement part number according to the list.

◆ Especially when Y-SUS Board fitted to the Y-SUS Board fails please use the repair kit to change Y-SUS, Z-SUS and Control Board all together according to the list and mal-discharge case is required ROM fitting as the ROM application list