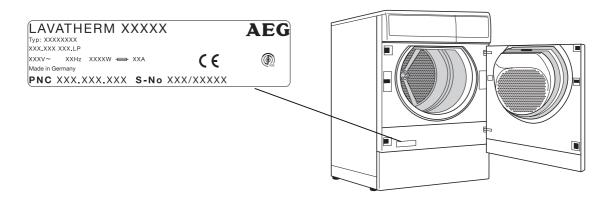

## The manufacturer declines any liability should these safety measures not be observed.

Before switching on, make sure the electricity supply voltage is the same as that indicated on the appliance rating plate. The rating plate is located inside the door.