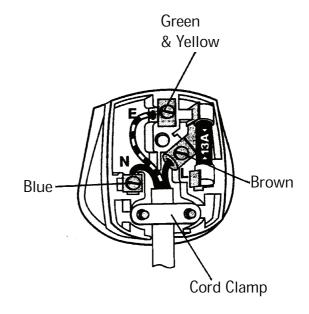

The appliance is supplied with a 13amp plug fitted. In the event of having to change the fuse in the plug supplied, a 13amp ASTA approved (BS 1362) fuse must be used.

Should the plug need to be replaced for any reason. The wires in the mains lead are coloured in accordance with the following code:

Green and Yellow: Earth
Blue: Neutral
Brown: Live